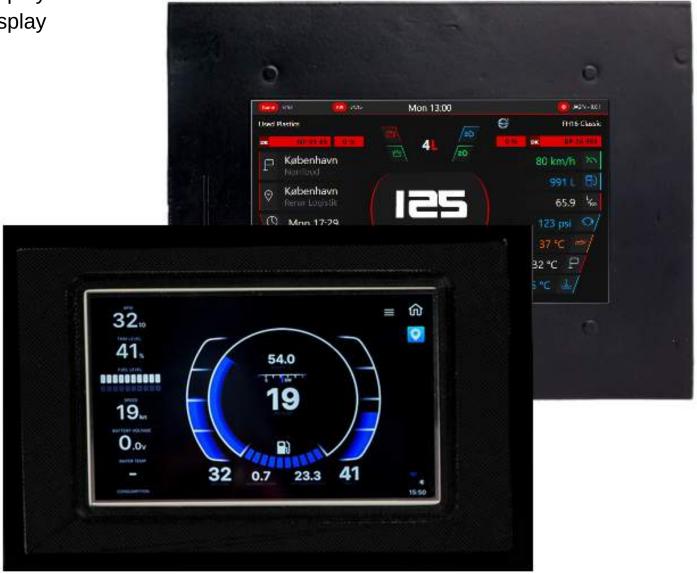

## **TOUCH DISPLAY**

- 5 inch Display
- 7 inch Display

## **Engine Cluster**

Our touch display can read and understand J1939 compliant CAN messages (Engine RPM, Engine Hours, Coolant Temperature, Oil Pressure..) and display it with customized UI / UX.