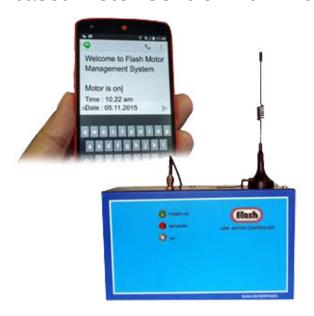

# MPG (Manual Pulse Generator

**Tower Lamp** 

**Cable Harness** 

**GSM based Motor Control with Android** 

App