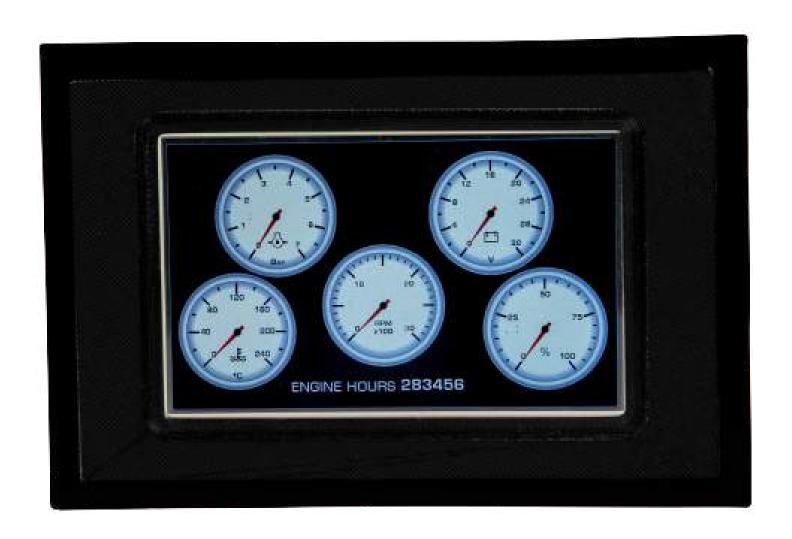

## **Engine Cluster**

Our touch display can read and understand J1939 compliant CAN messages (Engine RPM, Engine Hours, Coolant Temperature, Oil Pressure..) and display it with customized UI / UX.