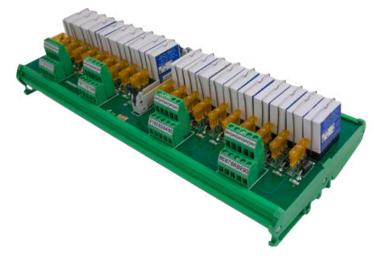

oid based Applications
- CNC Machine Products
  - CNC Machine Operating Panel
  - CNC Machine Lamp
  - Relay Modules
  - MPG Manual Pulse Generator
  - Tower Lamp
  - Cable Harness
- We offer customized Microcontroller based Solutions for Industries
  - We are using Industrial Microcontroller Renesas.





## **CAN BASED IO MODULES**







## **TOUCH DISPLAY**

- 5 inch Display
- 7 inch Display





## **INDUSTRIAL IOT AND TELEMATICS**





**Automation and IOT powered by web and Android Applications** 









## **Engine Cluster**

Our touch display can read and understand J1939 compliant CAN messages (Engine RPM, Engine Hours, Coolant Temperature, Oil Pressure..) and display it with customized UI / UX.





## **Products Gallery**

## **Machine Operating Panel**



**Relay Module** 



# MPG (Manual Pulse Generator



**Tower Lamp** 



**Cable Harness** 



**GSM based Motor Control with Android** 

App





## **Our Valuable Customers**

































334/1F, Agarwal School Road, KNG Pudhur Pirivu, Thadagam Road, Coimbatore, Tamilnadu. 641108.

Uma Sankar KS
Managing Director
flashuma@gmail.com
+91 9994778517