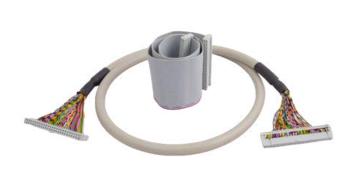

# MPG (Manual Pulse Generator

**Tower Lamp** 

**Cable Harness** 

**GSM based Motor Control with Android** 

App