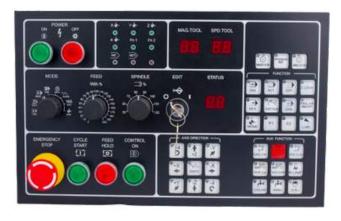

th Web based and Android based Applications
- CNC Machine Products
  - CNC Machine Operating Panel
  - CNC Machine Lamp
  - Relay Modules
  - MPG Manual Pulse Generator
  - Tower Lamp
  - Cable Harness
- We offer customized Microcontroller based Solutions for Industries
  - We are using Industrial Microcontroller Renesas.





## **CAN BASED IO MODULES**







## **TOUCH DISPLAY**

- 5 inch Display
- 7 inch Display





## **INDUSTRIAL IOT AND TELEMATICS**





**Automation and IOT powered by web and Android Applications** 









## **Engine Cluster**

Our touch display can read and understand J1939 compliant CAN messages (Engine RPM, Engine Hours, Coolant Temperature, Oil Pressure..) and display it with customized UI / UX.





## **Products Gallery**

## **Machine Operating Panel**



**Relay Module** 



# MPG (Manual Pulse Generator



**Tower Lamp** 



**Cable Harness** 



**GSM based Motor Control with Android** 

App





## **Our Valuable Customers**

































334/1F, Agarwal School Road, KNG Pudhur Pirivu, Thadagam Road, Coimbatore, Tamilnadu. 641108.

Uma Sankar KS
Managing Director
flashuma@gmail.com
+91 9994778517